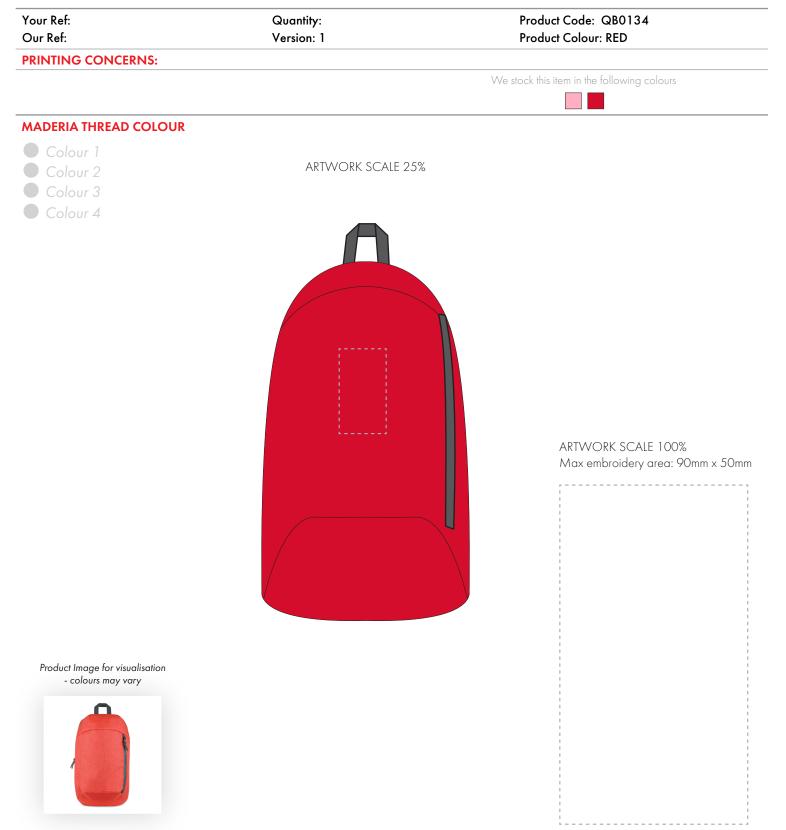

The dashed line is to demonstrate print area and will not appear on your printed item

- 1. Your order will not go in to print and production time cannot be confirmed, unless artwork has been approved via the online system.
- 2. Once printed, artwork cannot be amended, mistakes must be rectified at visual stage.
- 3. Claims for faulty goods will be honoured, only if the goods are returned to us. We will not issue credits/refunds for items that have been distributed. Please ensure that goods are satisfactory before distribution